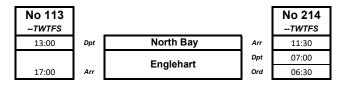

**Item 2:** Please confirm the available work shifts for the grinding contractor, along with the number of spark minutes completed during each shift.

**Answer:** Refer to the ONTC Service Design attached at Appendix B. Omitting work trains, the grinding contractor can expect days with 2 to 4 trains per day.

To maximize productivity, ONTC tries to plan the work on subdivisions with the least number of trains on any given day when possible. Spark time can range from 70 minutes to 300 minutes a day.

# **Train Service Plan**

### Effective on or about

Apr 30th, 2023

revision to 214 ord time - 313/514 - 419 ord time

**Northward Direction** 

Polar Bear Express Polar Bear Exp