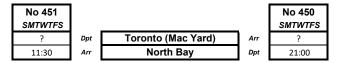

**Item 2:** Please confirm the available work shifts for the grinding contractor, along with the number of spark minutes completed during each shift.

**Answer:** Refer to the ONTC Service Design attached at Appendix B. Omitting work trains, the grinding contractor can expect days with 2 to 4 trains per day.

To maximize productivity, ONTC tries to plan the work on subdivisions with the least number of trains on any given day when possible. Spark time can range from 70 minutes to 300 minutes a day.

# **Train Service Plan**

### Effective on or about

Apr 30th, 2023

revision to 214 ord time - 313/514 - 419 ord time

**Northward Direction** 

Polar Bear Express Polar Bear Exp