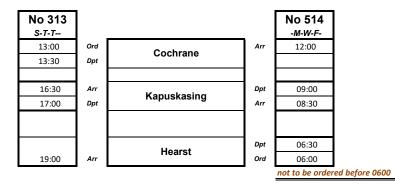

**Item 2:** Please confirm the available work shifts for the grinding contractor, along with the number of spark minutes completed during each shift.

**Answer:** Refer to the ONTC Service Design attached at Appendix B. Omitting work trains, the grinding contractor can expect days with 2 to 4 trains per day.

To maximize productivity, ONTC tries to plan the work on subdivisions with the least number of trains on any given day when possible. Spark time can range from 70 minutes to 300 minutes a day.

## APPENDIX B

# **Train Service Plan**

### Effective on or about

Apr 30th, 2023

revision to 214 ord time - 313/514 - 419 ord time

**Northward Direction** 

Polar Bear Express Polar Bear Exp