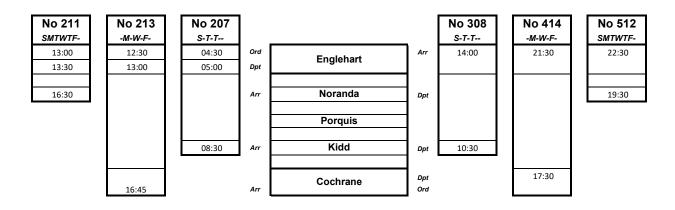

**Item 2:** Please confirm the available work shifts for the grinding contractor, along with the number of spark minutes completed during each shift.

**Answer:** Refer to the ONTC Service Design attached at Appendix B. Omitting work trains, the grinding contractor can expect days with 2 to 4 trains per day.

To maximize productivity, ONTC tries to plan the work on subdivisions with the least number of trains on any given day when possible. Spark time can range from 70 minutes to 300 minutes a day.

# **Train Service Plan**

#### Southward Direction

|                          | Polar bea                           | r Express                           |     |           | Polar Bear Express |                                     |                                     |                          |  |
|--------------------------|-------------------------------------|-------------------------------------|-----|-----------|--------------------|-------------------------------------|-------------------------------------|--------------------------|--|
| Freight                  | June 25, 2023<br>to<br>Oct 20, 2023 | Oct 17, 2022<br>to<br>June 23, 2023 |     |           |                    | Oct 17, 2022<br>to<br>June 23, 2023 | June 25, 2023<br>to<br>Oct 20, 2023 | Freight                  |  |
| No 419<br><i>-M-W-F-</i> | No 423<br>SMT-TF-                   | No 421<br><i>-MT-TF-</i>            |     |           | _                  | No 622<br>- <i>MT-TF-</i>           | No 624<br>SMT-TF-                   | No 620<br><i>-M-W-F-</i> |  |
| 00:01                    | 08:00                               | 08:00                               | Ord | Cochrane  | Arr                | 22:00                               | 22:00                               | 23:30                    |  |
| 00:30                    | 09:00                               | 09:00                               | Dpt | Cociliane |                    |                                     |                                     |                          |  |
|                          |                                     |                                     |     | Moosonee  | Dpt                | 17:00                               | 17:00                               | 18:30                    |  |
| 05:30                    | 14:00                               | 14:00                               | Arr | Woosonee  | Ord                | 16:15                               | 16:15                               | 18:00                    |  |