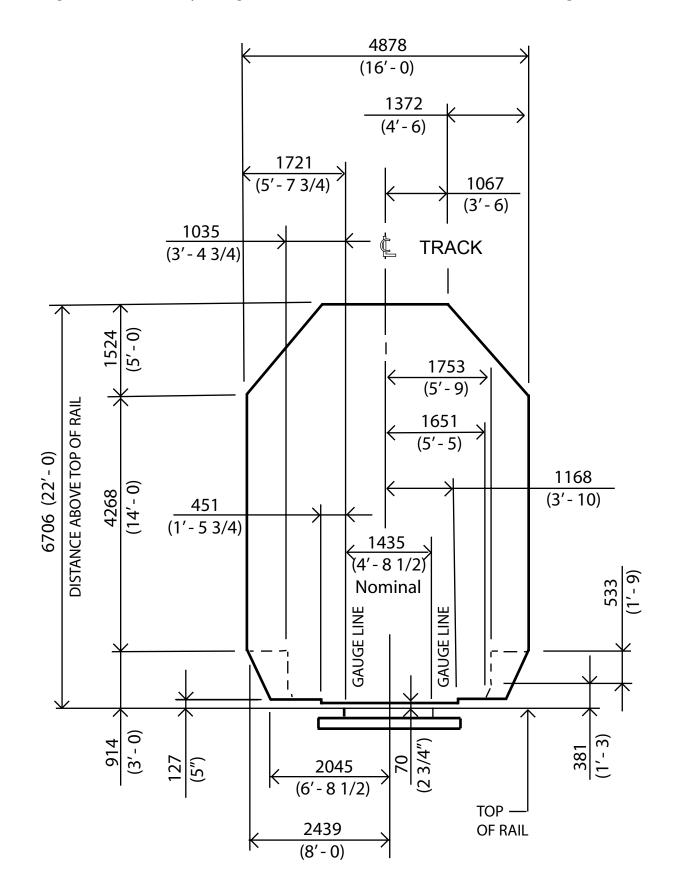

Please refer to the following information / clarifications:

**Item 1:** Please provide the clearance requirements (template) applicable to Ontario Northland's Tracks.

**Answer:** The ONTC Clearance Diagram has been included at the end of this Addendum as Appendix A.

### APPENDIX A

Note: Broken lines indicate minimum clearances that may be used when authorized by the chief engineer.