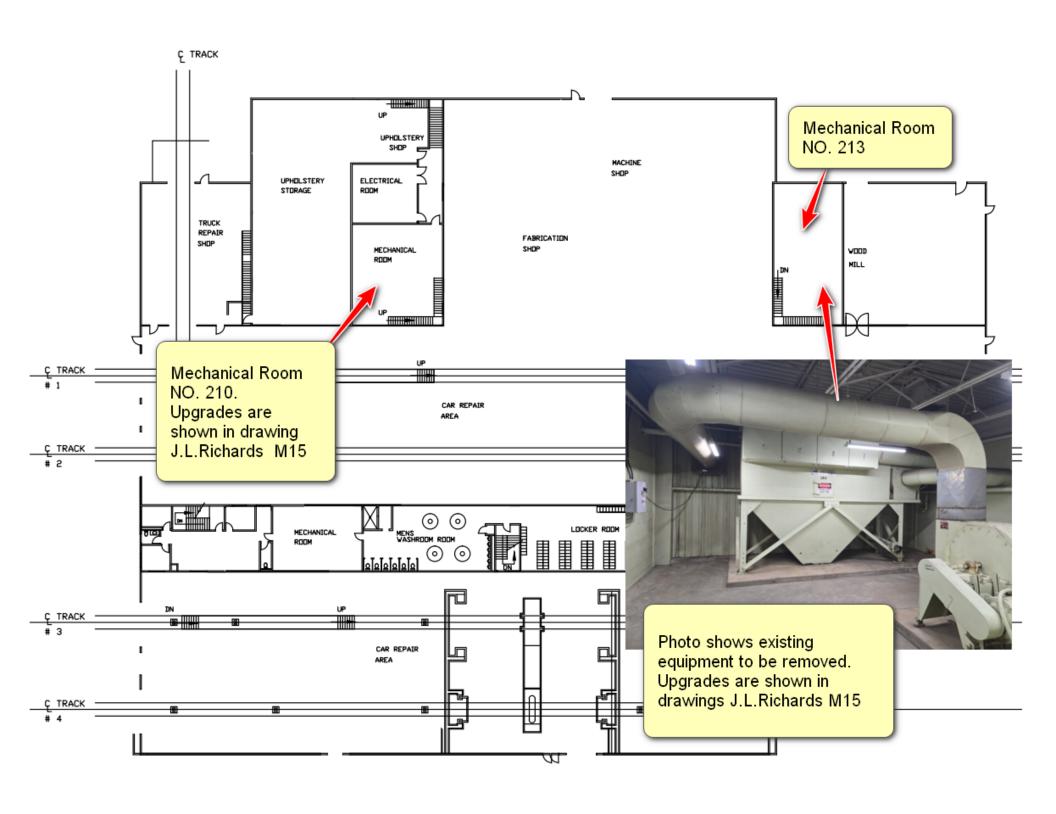

**RE: Clarifications/Questions** 

Please refer to the following information/clarification:

**Item 1:** Please see attached at Appendix "A", the second-floor plan details of the Car Shop, in addition to the M14 and M15 drawings which reference the upgrades that will take place in the second-floor mechanical rooms of the Car Shop.