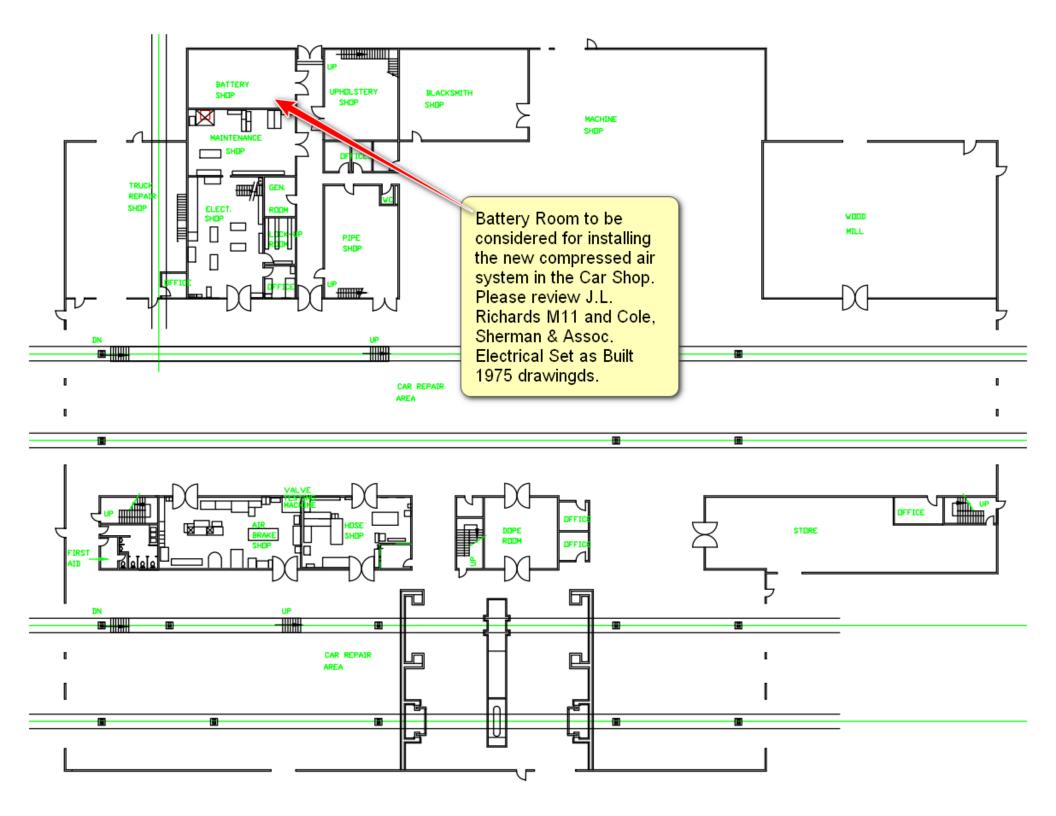

**Item 2:** Kindly see attached at Appendix "B", the first-floor plan details of the Car Shop, as well as the M11 and Electrical Set drawings for review, in consideration of the new compressed air system potentially being installed in the battery room of the Car Shop.